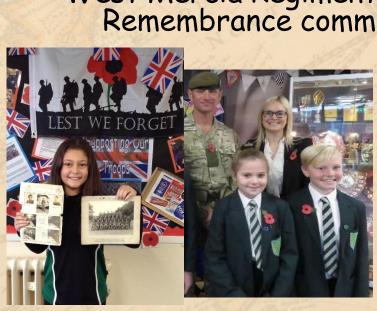

#### Enrichment in history

The Woodhouse Academy history experience is complimented by cross-curricular links with English, geography, RE, food technology and music. Our enrichment programme is designed to bring history alive and in previous years we have enjoyed visits from a 'medieval knight' from Warwick Castle, various Holocaust survivors provided by the Holocaust Educational Trust and a soldier currently serving in the West Mercia Regiment delivering our Remembrance commemorations.