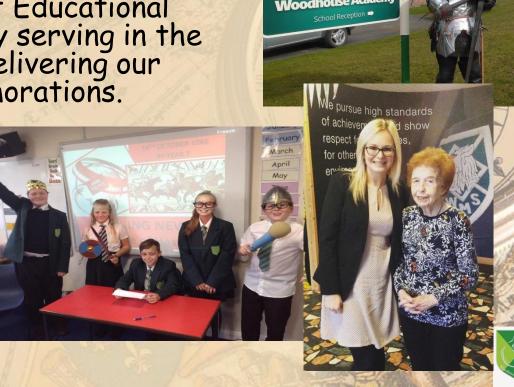

#### Enrichment in history

The Woodhouse Academy history experience is complimented by cross-curricular links with English, geography, RE, food technology and music. Our enrichment programme is designed to bring history alive and in previous years we have enjoyed visits from a 'medieval knight' from Warwick Castle, various Holocaust survivors provided by the Holocaust Educational Trust and a soldier currently serving in the West Mercia Regiment delivering our Remembrance commemorations.